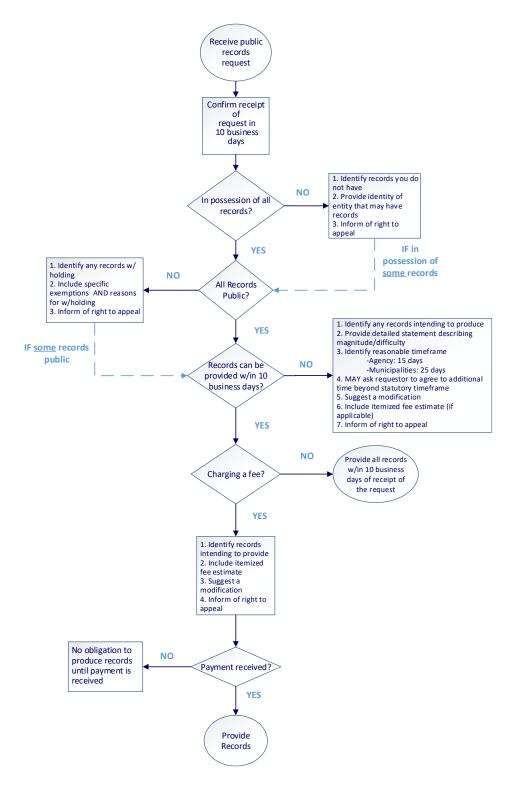

## **Initial Response Flow Chart**

\*PLEASE NOTE this is intended for instructional purposes only. For specific questions, you may contact the Secretary of the Commonwealth's Public Records Division at <a href="mailto:pre@sec.state.ma.us">pre@sec.state.ma.us</a> or call 617-727-2832.