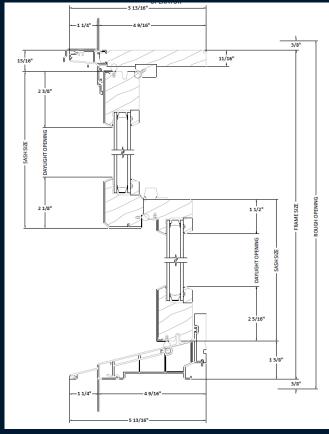

#### **DRAWINGS:**

If replacement of existing windows is proposed, the Part 2 cannot be approved without drawings of replacement windows. Drawings must illustrate windows in section and elevation, and must be annotated with dimensions (sill, rail, stile, head, jamb, muntin, mullion, etc.).

Drawings must illustrate all window types.