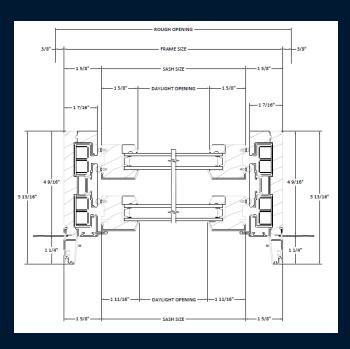

#### **DRAWINGS:**

If replacement of existing windows is proposed, the Part 2 cannot be approved without drawings of replacement windows. Drawings must illustrate windows in section and elevation, and must be annotated with dimensions (sill, rail, stile, head, jamb, muntin, mullion, etc.).

Drawings must illustrate all window types.