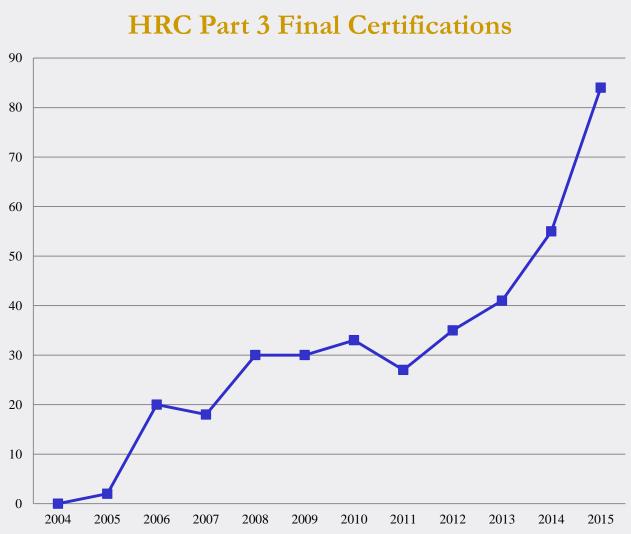

#### **HRC Applications 2004-2015**

In 2004, the MHC received 2 Part 3 applications for the state historic tax credit.

In 2015, the MHC received 86 Part 3 applications for the state historic tax credit.\*