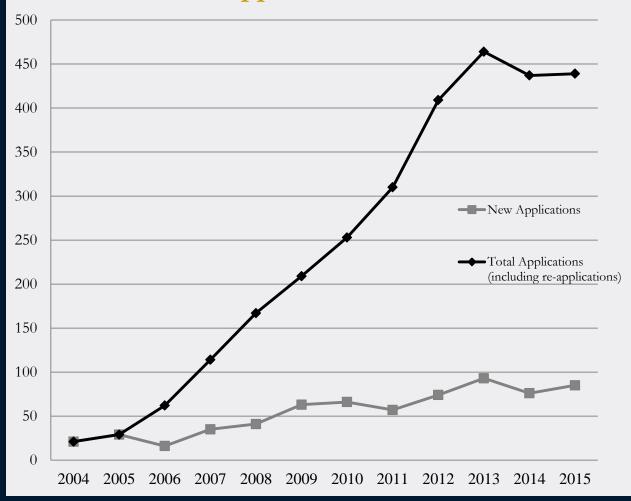

Cushman Market, Amherst

Clark Biscuit Company, North Adams

In 2004, the MHC received 21 applications for the state historic tax credit.

In 2015, the MHC received
439 applications for the
state historic tax credit,
with 85 new Part 2
applications received.

#### **HRC Applications 2004-2015**

In 2004, the MHC received 2 Part 3 applications for the state historic tax credit.

In 2015, the MHC received 86 Part 3 applications for the state historic tax credit.\*