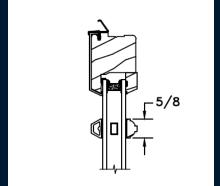

#### **DRAWINGS:**

If replacement of existing windows is proposed, the Part 2 cannot be approved without drawings of replacement windows. Drawings must illustrate windows in section and elevation, and must be annotated with dimensions (sill, rail, stile, head, jamb, muntin, mullion, etc.).

Drawings must illustrate all window types.