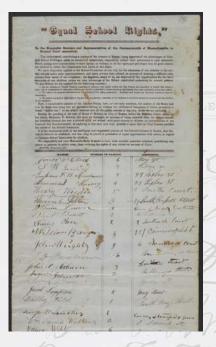

school for black children. By 1848 it had fallen behind other Boston Public Schools by almost every measure. The Mather School library had nine hundred volumes, the Mayhew School four hundred, while the Smith School had one. Massachusetts Archives photo



#### The Activist: William Cooper Nell

At the segregated Abiel Smith School twelve year old William Cooper Nell was cited for academic excellence. White students were invited

to a banquet at Faneuil Hall and awarded a medal. Nell received only a voucher for Benjamin Franklin's autobiography. Nell served as a waiter at the banquet. "You ought to be here with the other boys," said one official. "Why have you not taken steps to bring it about?" thought Nell. He began a lifetime of activism including petitions to end school segregation.



This 1851 petition against school segregation includes the signer's addresses. Many, including Belknap Street, Southac Street, and Smith Court are black neighborhoods on the North Slope of Beacon Hill.

Massachusetts Archives

This boarding house was home to William Cooper Nell (on the North Slope of Beacon Hill.) Massachusetts Archives photo



#### The Attorney: Robert Morris

Morris was born in Salem in 1823 and started waiting on tables before the age of thirteen. One Thanksgiving he served abolitionist lawyer Ellis Gray Loring at a Salem home. Impressed with Morris's demeanor Loring invited the boy to return with him

to Boston as a servant. Morris sat outside, next to the driver, on the segregated stage coach. A few years later Loring

encouraged Morris to study law. He later chall