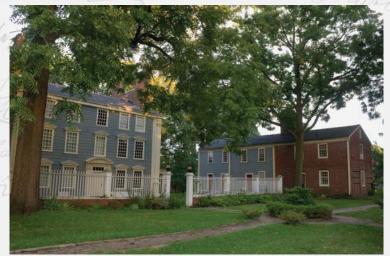

#### **Seeking Restitution**

Before it served as George Washington's headquarters and poet Henry Wadsworth Longfellow's home, the wealthy Vassal family kept slaves at their Brattle Street mansion in Cambridge. Fellow Tory Isaac Royall owned plantations on the island of Antigua and held a large number of slaves at his Medford estate. Both families fled on the

eve of the Revolution and former slaves submitted petitions to the Massachusetts government for redress.

Massachusetts Archives photo of Vassal House

Provincial elegance: the Vassal and Royall Houses. Restored slave quarters are shown to the right of the Royall House and are central to current interpretation of the site. Courtesy of Royall House and Slave Quarters