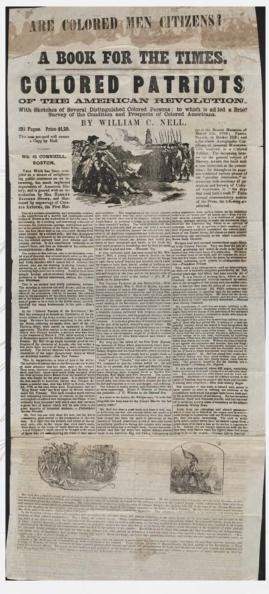

#### Abolition in Black and White

History textbooks have long recognized some abolitionists: William Lloyd Garrison, Harriet Beecher Stowe, and usually Frederick Douglass. Douglass often appears to be an anomaly, a forceful and eloquent black man holding his own on the national stage. Today, historians look further. Abolition was not simply a gift from benevolent activists outside the black community. It was also the work of capable organizers within, people who made history without making the history books. Some of their names appear on these petitions.

William Lloyd Garrison, originally from Newburyport, devoted his life to the abolition of slavery. His organization and newspaper; the Liberator, promoted the cause. Some of the exhibit's printed petitions were set in Garrison's office. Metropolitan Museum of Art