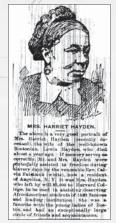

Morris also signed petitions, as did Lewis and Harriet Hayden. Their Beacon Hill boarding house became a "temple of refuge" for runaway slaves like themselves.

Today these petitions, and more, are preserved at the Massachusetts Archives. Dating to the colonial period, they provide a fascinating window into the past and a link to our own times, identifying issues that became central to the modern civil rights movement.