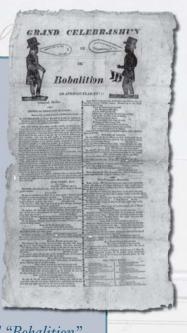

#### "Bobalition" Posters

Most in Massachusetts were not abolitionists. On July 14, black
Bostonians celebrated the 1808 abolition of the Atlantic slave trade with marches and banquets.
On at least one occasion the festivities were violently attacked.
"Bobalition" posters mocked the event and the African-American dialect. ("Abolition" is pronounced "Bobalition" in this racist satire.) Library of Congress