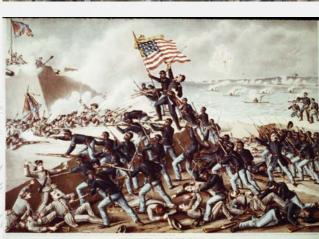

tts Archives



For several generations this monument, opposite the Massachusetts State House recognized the sacrifice of Colonel Robert Gould Shaw, of the 54th Regiment, who died at Fort Wagner. Appropriately, the names of the regiment's fallen black soldiers were added in 1981. Massachusetts Archives photos



#### The Glorious 54th

In modern times the 54th Regiment's 1863 assault on Battery Wagner, near Charleston, South Carolina, has become one of the most famous Civil War incidents. It has been described as a "hopeless" mission, a frontal assault on heavily fortified positions. Although disastrous in terms of casualties, it served to validate the courage and commitment of black soldiers. By the end of the war ten percent of soldiers in the Union army were black and 37,000 had died.



The 54th Regiment flag held aloft at Fort Wagner by Sergeant William H. Carney. State House Art Collection



A Colonel's account of Carney's heroism at Fort Wagner: "Having received two very severe wounds, one in the thigh and one in the head, still he refused to give up his sacred trust... Boys the old flag never touched the ground," he said when entering the field hospital.

Massachusetts Archives

mith the lose of bland, in reply to their church the said Bays, the ald though reserved the ground of him as a man and saldies I can speak in the highest terms of praires at highest terms of praires at high you murabed fully you murabed to they you murabed the fall general safe that the highest tall a senior, sath the last and safe map. Val.

Cat. Allers 4. Brunne g. Millita, Ley & and I ad