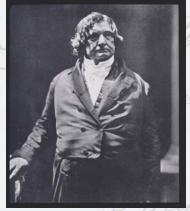

On the other side of the hill – the North Slope – William Cooper Nell grew up in a predominantly black neighborhood. Exploring the Massachusetts State House as a boy he was impressed by the historic atmosphere that seemed to celebrate the ideals of democracy. Later in life Nell would deliver many petitions to the State House seeking equal rights for black citizens.