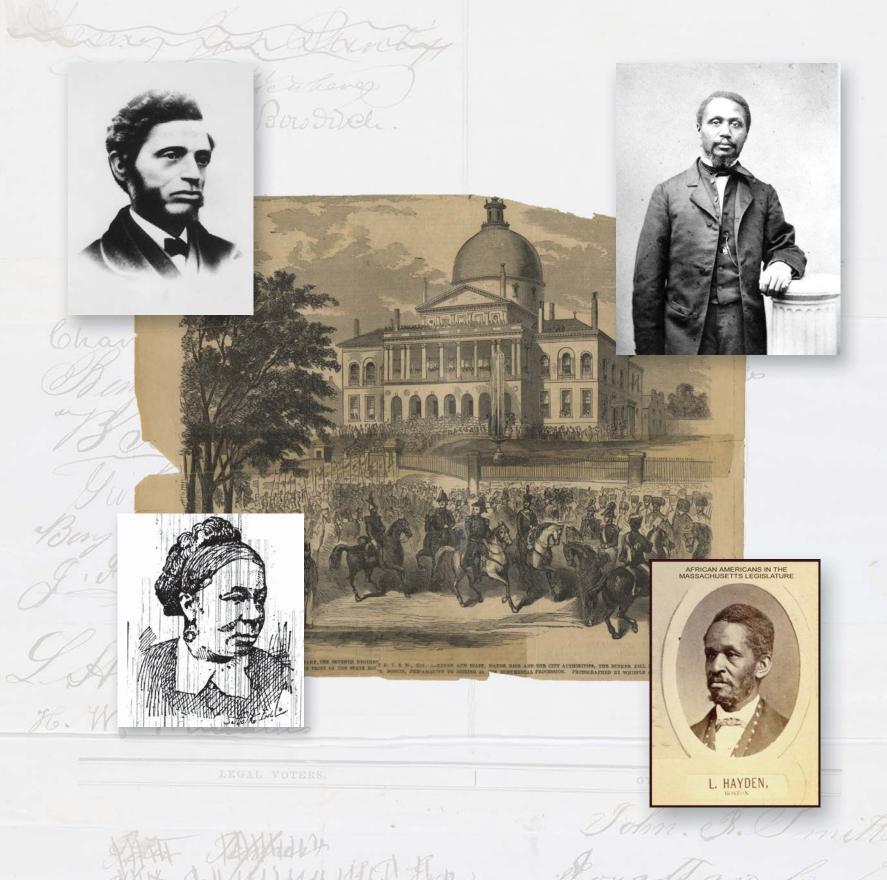

On the other side of the hill – the North Slope – William Cooper Nell grew up in a predominantly black neighborhood. Exploring the Massachusetts State House as a boy he was impressed by the historic atmosphere that seemed to celebrate the ideals of democracy. Later in life Nell would deliver many petitions to the State House seeking equal rights for black citizens.

Downtown, on Washington Street, abolitionist attorney Ellis Gray Loring took a thirteen year old black boy from Salem as a servant. Decades later Robert Morris became one of two black attorneys in America who had passed the bar.

Morris also signed petitions, as did Lewis and Harriet Hayden. Their Beacon Hill boarding house became a "temple of refuge" for runaway slaves like themselves.

Today these petitions, and more, are preserved at the Massachusetts Archives. Dating to the colonial period, they provide a fascinating window into the past and a link to our own times, identifying issues that became central to the modern civil rights movement.