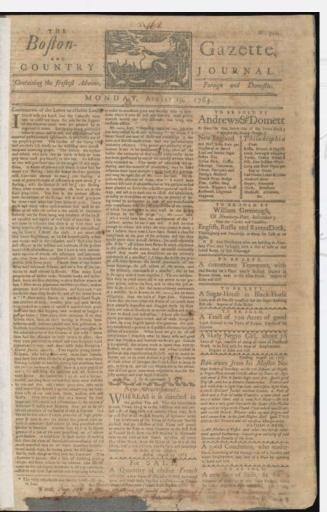

#### Morals and Moralizing

It seems that each generation has moral blind spots. In this 1765 edition of the Boston Gazette and Country Journal, the left column has an idealistic protest against the Stamp Act and its burden on "the widow, the orphan and others who have few on earth to help or even pity them." The right column offers a reward for the capture of a runaway slave and an ad for the sale of a "likely Negro Girl about 16."

The Boston Gazette and Country Journal campaigned for American rights before the Revolution. Note the irony of front page ads in the right column.

A "slave census" for the town of Marshfield, 1754 Massachusetts Archives