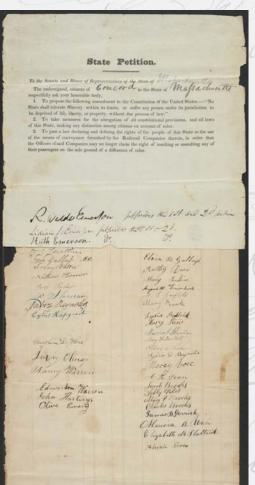

Morris also signed petitions, as did Lewis and Harriet Hayden. Their Beacon Hill boarding house became a "temple of refuge" for runaway slaves like themselves.

Today these petitions, and more, are preserved at the Massachusetts Archives. Dating to the colonial period, they provide a fascinating window into the past and a link to our own times, identifying issues that became central to the modern civil rights movement.