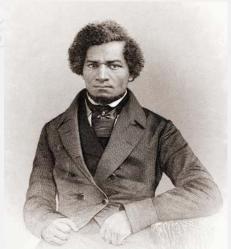

#### Abolition in Black and White

History textbooks have long recognized some abolitionists: William Lloyd Garrison, Harriet Beecher Stowe, and usually Frederick Douglass. Douglass often appears to be an anomaly, a forceful and eloquent black man holding his own on the national stage. Today, historians look further. Abolition was not simply a gift from benevolent activists outside the black community. It was also the work of capable organizers within, people who made history without making the history books. Some of their names appear on these petitions.

William Lloyd Garrison, originally from Newburyport, devoted his life to the abolition of slavery. His organization and newspaper; the Liberator, promoted the cause. Some of the exhibit's printed petitions were set in Garrison's office. Metropolitan Museum of Art