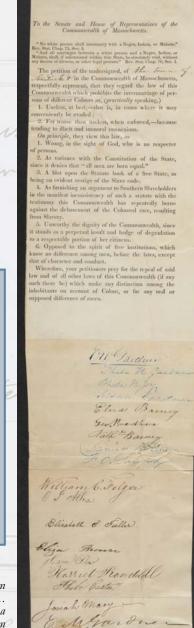

#### Abolition in Black and White

History textbooks have long recognized some abolitionists: William Lloyd Garrison, Harriet Beecher Stowe, and usually Frederick Douglass. Douglass often appears to be an anomaly, a forceful and eloquent black man holding his own on the national stage. Today, historians look further. Abolition was not simply a gift from benevolent activists outside the black community. It was also the work of capable organizers within, people who made history without making the history books. Some of their names appear on these petitions.