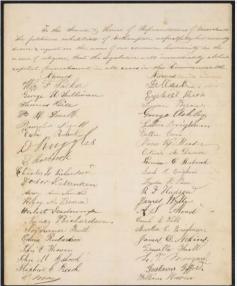

In 1777 Prince Hall, a free black man, submitted this anti-slavery petition to the legislature in the newly independent "State of Massachusetts." It points to the "inconsistency of acting themselves that part which they condemn in others." Despite its moral force, slavery persisted. Massachusetts Archives