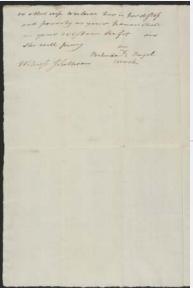

Slavery at the Vassal House: In old age Anthony and Cuba Vassal petitioned for help: "The land your petitioners now improve is not sufficient to supply them with such vegetables as are necessary for their family." In a second document John Hancock approves the payment of twelve pounds for each. Massachusetts Archives