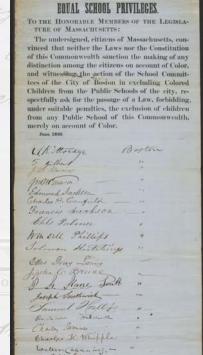

Morris also signed petitions, as did Lewis and Harriet Hayden. Their Beacon Hill boarding house became a "temple of refuge" for runaway slaves like themselves.

Today these petitions, and more, are preserved at the Massachusetts Archives. Dating to the colonial period, they provide a fascinating window into the past and a link to our own times, identifying issues that became central to the modern civil rights movement.