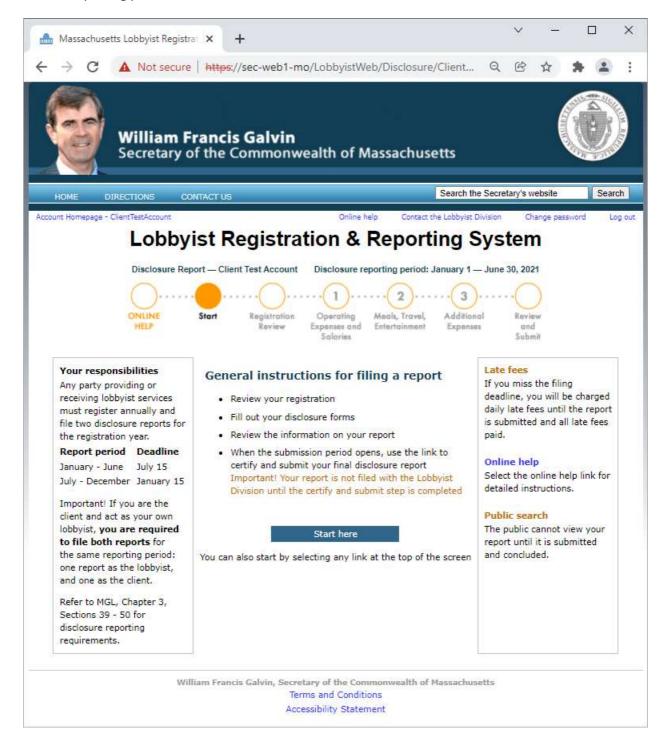

### **Client Account Homepage**

Select the "Start report" link from your account homepage.

>> The screen images displayed throughout the online help documents do not represent

accurate reporting and submission dates, or actual lobbyists, entities, or

clients. The information contained within these sample screens is strictly intended for **instructional purposes** only.