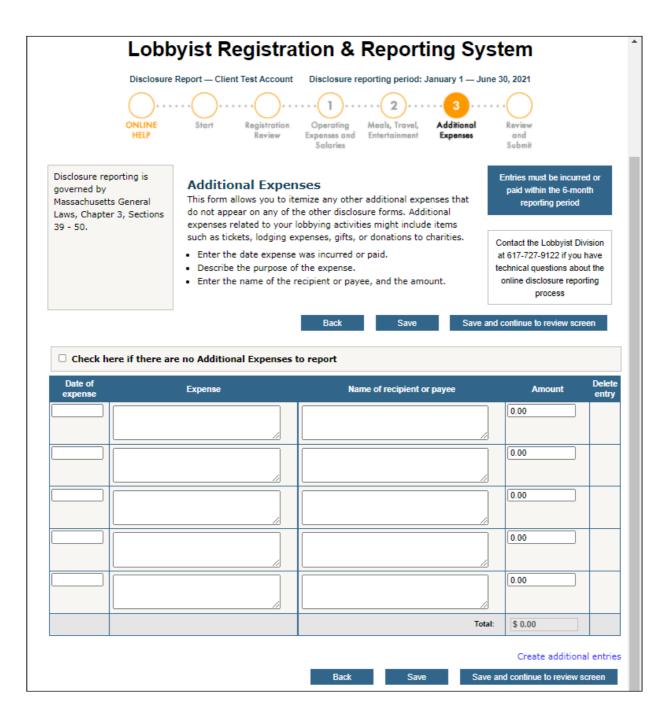

#### Form 3 – Additional Expenses

Itemize expenses that do not appear in any of the other forms

- Enter the date the expense was incurred or paid.
- Describe the purpose of the expense.
- Enter the name of the recipient or payee and the amount.
- To add more rows, select "Create additional entries."