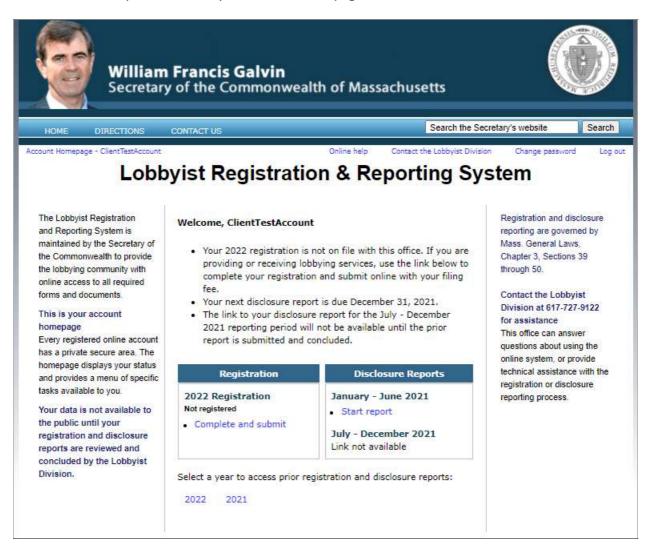

### **Client Account Homepage**

Select the "Start report" link from your account homepage.

>> The screen images displayed throughout the online help documents do not represent

accurate reporting and submission dates, or actual lobbyists, entities, or

clients. The information contained within these sample screens is strictly intended for **instructional purposes** only.