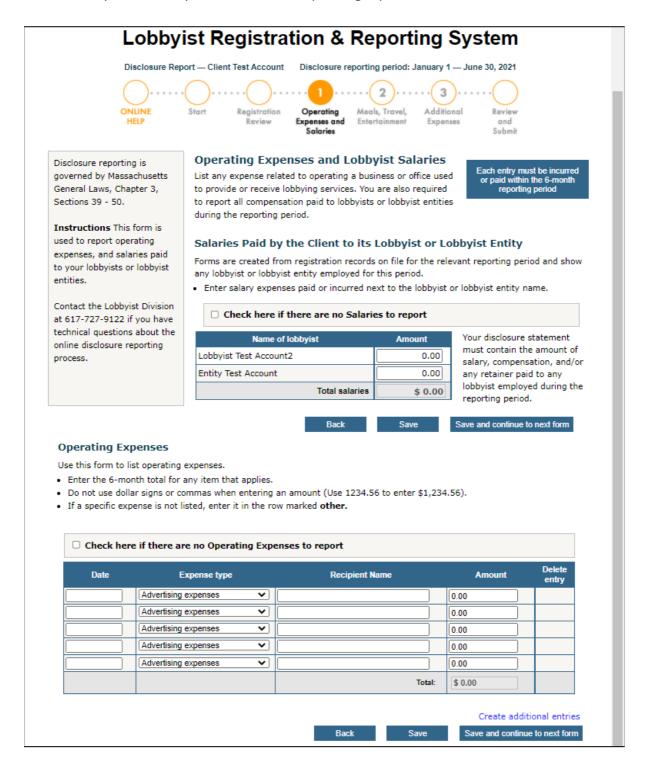

#### Form 1 – Operating Expenses and Salaries

Report all compensation you paid to lobbyists or lobbyist entities during the reporting period.

- Provide as much information about each operating expense as possible.
- The system allows you to itemize each operating expense.