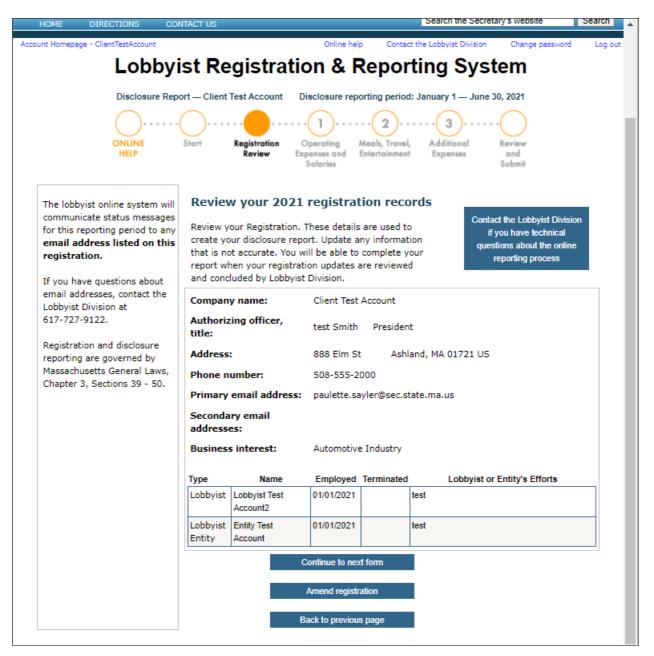

#### **Reviewing your Registration**

Update any information that changed during the registration year.

- Registration amendments must be submitted to the Lobbyist Division for review.
- Once these amendments are concluded, you will received a confirmation.
- You can then certify and submit your Disclosure Report.