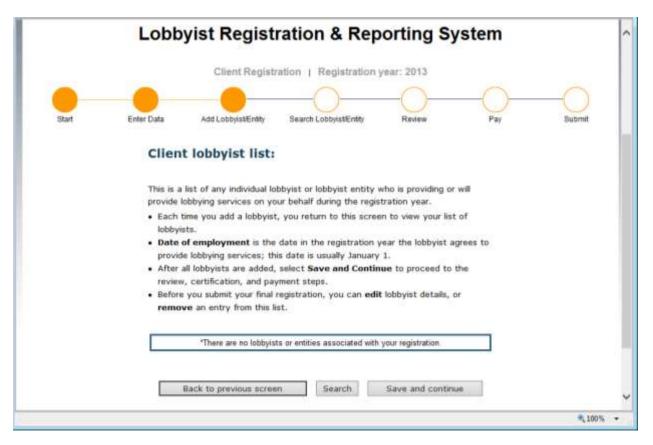

# **Client Lobbyist List**

Each time you save a lobbyist entry, the system directs you to the list of lobbyists.

- Select "search" to continue adding lobbyists.
- When all lobbyists are added, select "save and continue" to proceed to the next screen.
- Use the "edit" link next to a lobbyist's name to make changes to lobbying details.
- Select "remove" to delete this lobbyist before you submit your registration.