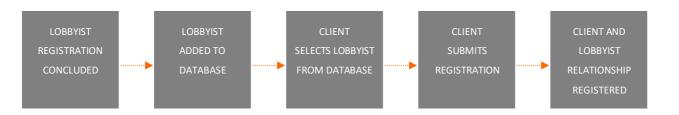

#### **Registration Sequence**

#### A client registers after the lobbyist or entity

A client can only employ the services of a lobbyist or lobbyist entity that is registered through the online system.

- During registration, the client creates the lobbying relationship by using a search tool to locate its lobbyist from the system's database.
- The lobbyist's registration **must be concluded** before the client can locate the lobbyist. If the lobbyist is not in the database, the client cannot complete its registration.
- When both parties are registered, the lobbying relationship is created.