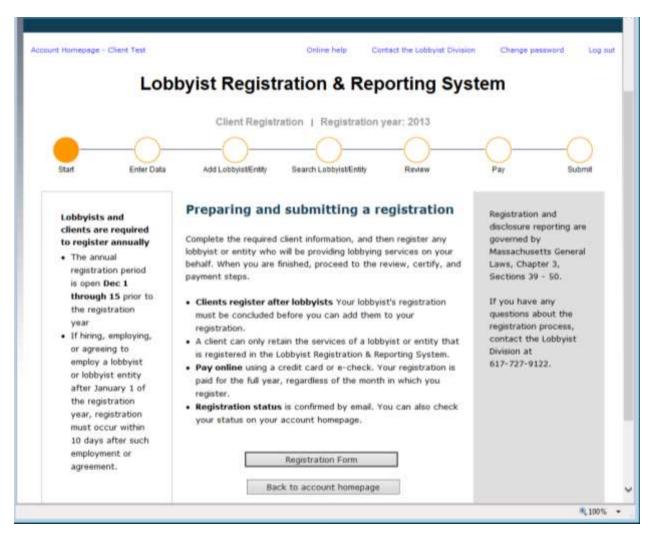

#### Preparing and submitting a registration

The first page provides general instructions for completing your registration.