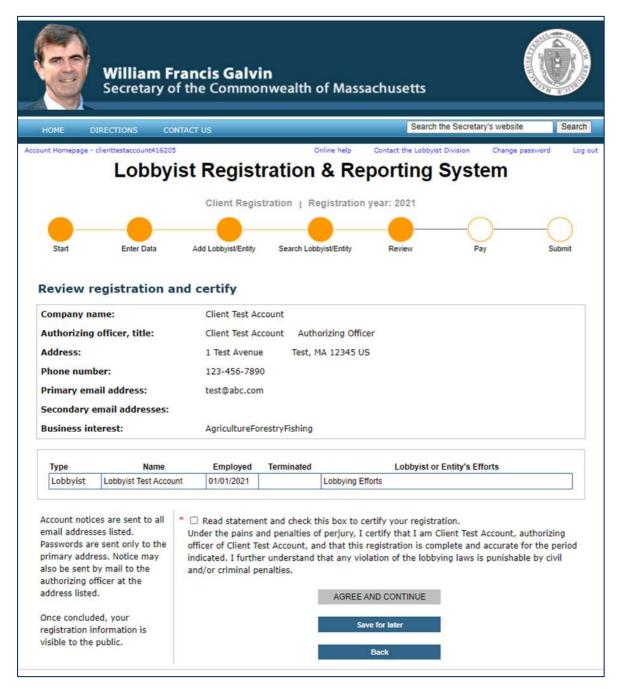

#### **Review and certify your registration**

Check the **certification box** and **"agree and continue"** to move to the payment screen.

- "Agree and continue" remains inactive until you check the certification box.
- If you select "save for later", your data is saved at this step, but your registration is not submitted.