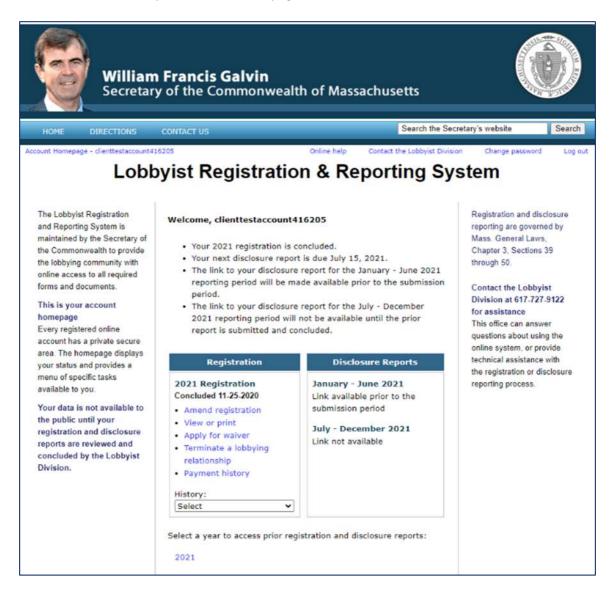

#### **Registration concluded**

The account homepage reflects that your registration was reviewed and concluded by the Lobbyist Division.

If your registration filing is reviewed and rejected, or requires a correction, you will see that status reflected on your account homepage.