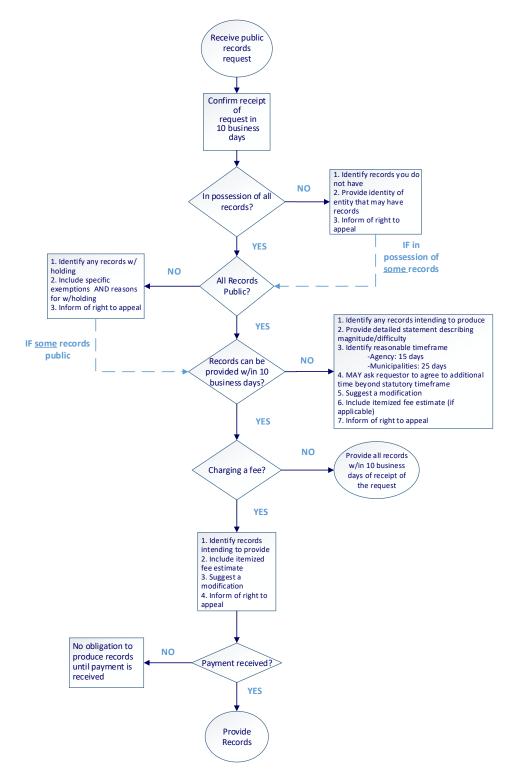

## **Initial Response Flow Chart**

\*PLEASE NOTE this is intended for instructional purposes only. For specific questions, you may contact the Secretary of the Commonwealth's Public Records Division at <a href="mailto:pre@sec.state.ma.us">pre@sec.state.ma.us</a> or call 617-727-2832.